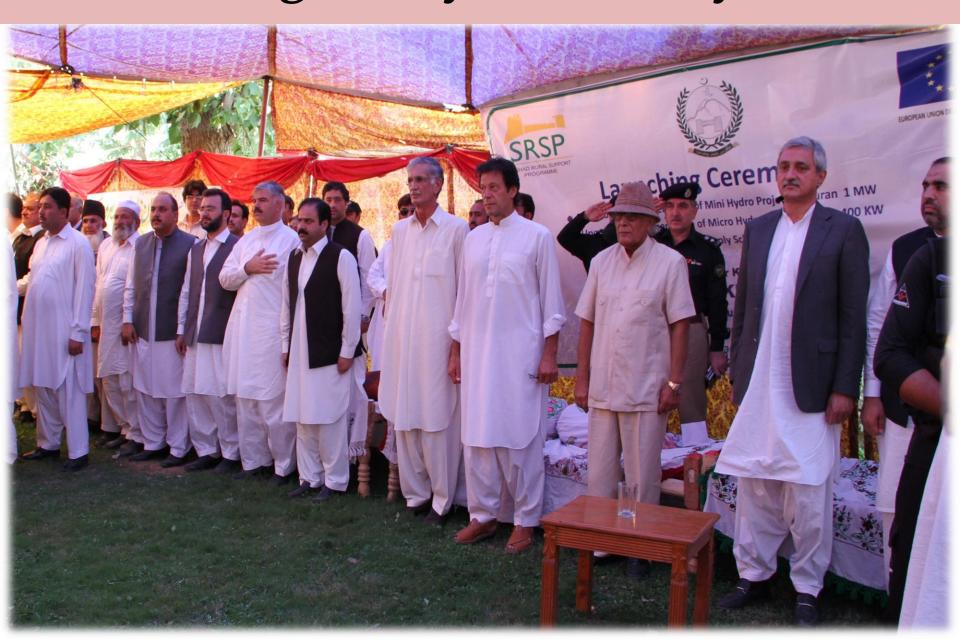

Masood Ul Mulk, CEO Sarhad Rural Support Programme (SRSP)

# **Tapping Social Capital**



#### SARHAD RURAL SUPPORT POGRAMME

Balochistan

KP & FATA



SRSP Presence

13 Tribal Areas

# Outreach and Diversity



### Technical & Technological Innovations



## Influencing Policy and Policy Makers



### **Improving Social Sector Services**



## Productive Use of Renewable Energy



### Reaching Millions with F/NFIs in IDP crisis



### Improving communication



#### **Provision of Clean Potable Water**



#### Governance



#### **Economic Growth and Development**



Human & Institutional development



Village Banks and Community Inv. Fund



chain development