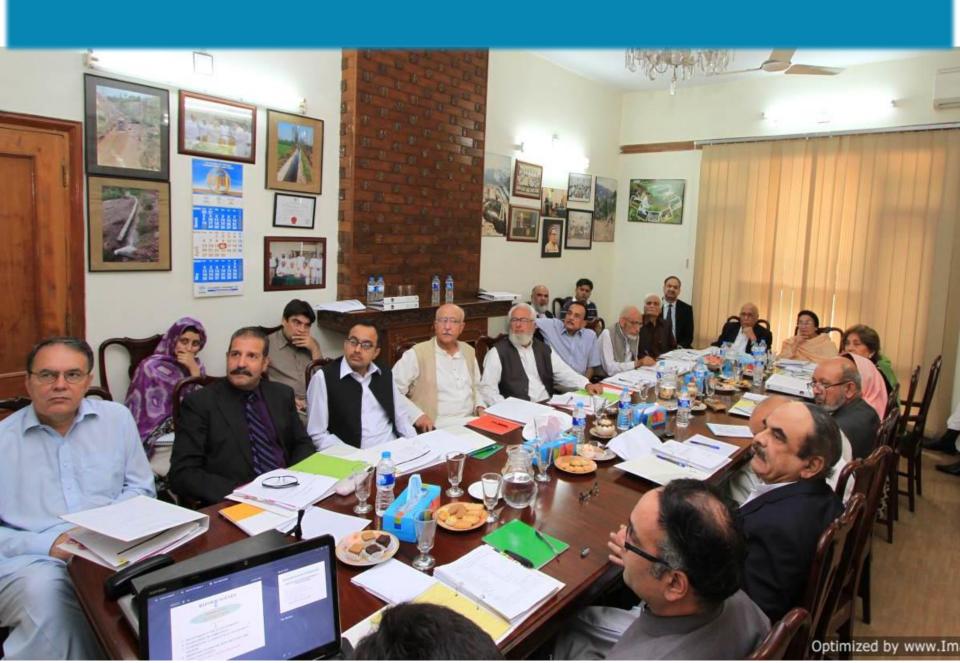

Masood Ul Mulk, CEO Sarhad Rural Support Programme (SRSP)

# **Tapping Social Capital**



#### SARHAD RURAL SUPPORT POGRAMME

Balochistan

KP & FATA



SRSP Presence

13 Tribal Areas

# Outreach and Diversity



### Technical & Technological Innovations



## Influencing Policy and Policy Makers



### **Improving Social Sector Services**



## Productive Use of Renewable Energy



### Reaching Millions with F/NFIs in IDP crisis



### Improving communication



#### **Provision of Clean Potable Water**



#### Governance



#### **Economic Growth and Development**



Human & Institutional development



Village Banks and Community Inv. Fund



chain development