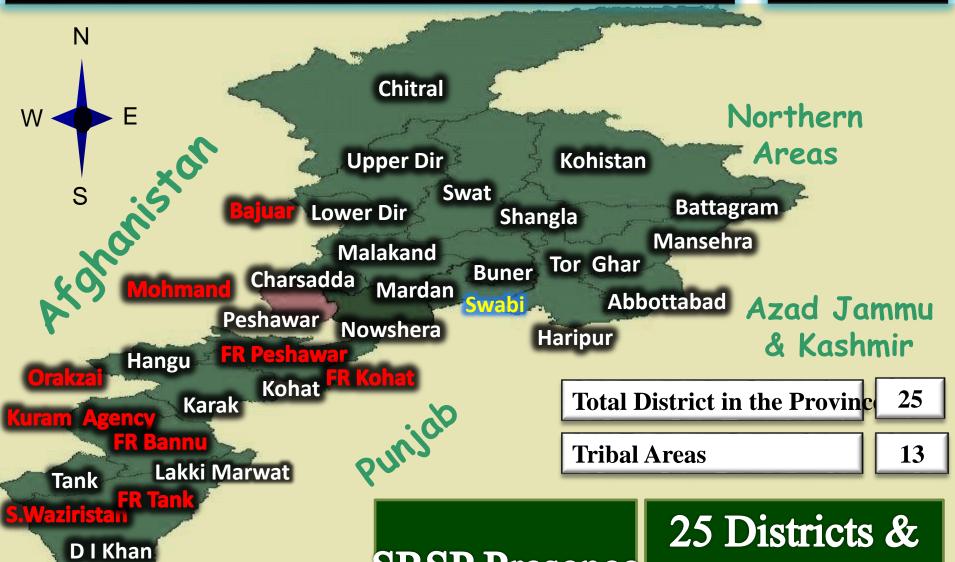

#### SARHAD RURAL SUPPORT POGRAMME

Balochistan

KP & FATA

SRSP Presence

13 Tribal Areas